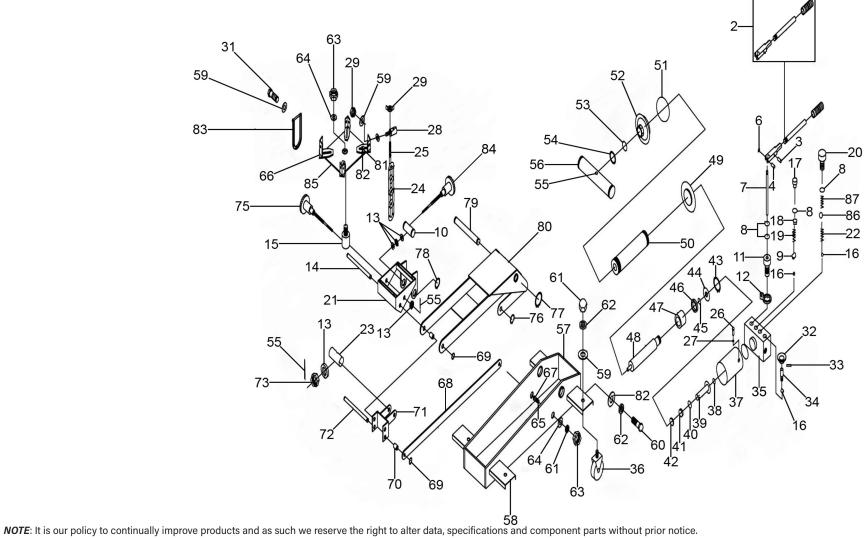

## **Transmission Jack 1.5tonne Floor Model No: TJ1500F**

| Item | Part No.     | Description                     |
|------|--------------|---------------------------------|
| 2    | TJ1500F.02   | Pump Handle Assembly            |
| 3    | TJ1500F.03   | Pin                             |
| 4    | TJ1500F.04   | Pin                             |
| 6    | MT700.V2-R44 | R-Clip                          |
| 7    | TJ1500F.07   | Plunger                         |
| 8    | TJ1500F.08   | O-Ring                          |
| 9    | TJ1500F.09   | Ball Seat                       |
| 10   | TJ1500F.10   | Guide Axle                      |
| 11   | TJ1500F.11   | Pump                            |
| 12   | TJ1500F.12   | Pump Seat                       |
| 13   | B/51101      | Bearing Race                    |
| 14   | TJ1500F.14   | Pin                             |
| 15   | TJ1500F.15   | Screw                           |
| 16   | TJ1500F.16   | Steel Ball                      |
| 17   | TJ1500F.17   | Screw                           |
| 18   | TJ1500F.18   | Adjusting Screw                 |
| 19   | TJ1500F.19   | Adjusting Spring                |
| 20   | TJ1500F.20   | Screw                           |
| 21   | TJ1500F.21   | Saddle Base                     |
| 22   | TJ1500F.22   | Spring                          |
| 23   | TJ1500F.23   | Connecting Pin / Connecting pin |
| 24   | TJ1500F.24   | Chain                           |
| 25   | TJ1500F.25   | Chain Hook                      |
| 26   | TJ1500F.26   | Screw M10 x 1mm                 |
| 27   | TJ1500F.27   | O-Ring                          |
| 28   | TJ1500F.28   | Hook Guide                      |
| 29   | SN10.S       | Steel Nut M10                   |
| 31   | SS1025.S     | Hex Head Set Screw M10 x 25mm   |
| 32   | TJ1500F.32   | Release Knob                    |
| 33   | TJ1500F.33   | Pin                             |
| 34   | TJ1500F.34   | Release Rod                     |
| 35   | TJ1500F.35   | Valve Block Assembly            |
| 36   | TJ1500F.36   | Wheel, Swivel Castor            |
| 37   | TJ1500F.37   | Reservoir                       |
| 38   | TJ1500F.38   | O-Ring                          |
| 39   | TJ1500F.39   | Ram Assembly                    |
| 40   | TJ1500F.40   | Retaining Ring                  |
| 41   | TJ1500F.41   | O-Ring                          |
| 42   | TJ1500F.42   | Y-Ring                          |
| 43   | TJ1500F.43   | Retaining Ring                  |
| 44   | TJ1500F.44   | Washer                          |
| 45   | TJ1500F.45   | O-Ring                          |
| 46   | TJ1500F.46   | Seal Cap Ring                   |
| 47   | TJ1500F.47   | Bushing                         |

| 48<br>49<br>50<br>51<br>52<br>53 | TJ1500F.48 TJ1500F.49 TJ1500F.50 TJ1500F.51 TJ1500F.52 | Piston Rod O-Ring Cylinder Seal Ring |
|----------------------------------|--------------------------------------------------------|--------------------------------------|
| 50<br>51<br>52<br>53             | TJ1500F.50<br>TJ1500F.51                               | Cylinder                             |
| 51<br>52<br>53                   | TJ1500F.51                                             | -                                    |
| 52<br>53                         |                                                        | Seal Ring                            |
| 53                               | TJ1500F.52                                             | y                                    |
|                                  |                                                        | Cylinder Nut                         |
|                                  | TJ1500F.53                                             | O-Ring                               |
| 54                               | TJ1500F.54                                             | Washer                               |
| 55                               | TJ1500F.55                                             | Split Pin                            |
| 56                               | TJ1500F.56                                             | Link Rod                             |
| 57                               | TJ1500F.57                                             | Base                                 |
| 58                               | TJ1500F.58                                             | Wheel Frame                          |
| 59                               | FWM10.S                                                | Flat Washer M10                      |
| 60                               | TJ1500F.60                                             | Screw M12 x 25mm                     |
| 61                               | SN12.SD                                                | Steel Nut M12 Domed                  |
| 62                               | SWM12.SB                                               | Spring Washer M12 Black              |
| 63                               | SN16.S                                                 | Steel Nut M16                        |
| 64                               | TJ1500F.64                                             | Washer M14                           |
| 65                               | TJ1500F.65                                             | Screw M16                            |
| 66                               | TJ1500F.66                                             | Angle Bracket                        |
| 67                               | TJ1500F.67                                             | Lock Washer M18                      |
| 68                               | TJ1500F.68                                             | Link Rod, Long                       |
| 69                               | TJ1500F.69                                             | Snap Ring                            |
| 70                               | TJ1500F.70                                             | Spacer                               |
| 71                               | TJ1500F.71                                             | Connector                            |
| 72                               | TJ1500F.72                                             | Shaft Arm                            |
| 73                               | NLN12.S                                                | Nyloc Nut M12                        |
| 75                               | TJ1500F.75                                             | Adjusting Screw M16                  |
| 76                               | TJ1500F.76                                             | Snap Ring 20mm                       |
| 77                               | TJ1500F.77                                             | Snap Ring 25mm                       |
| 78                               | TJ1500F.78                                             | Snap Ring 28mm                       |
| 79                               | TJ1500F.79                                             | Shaft Arm                            |
| 80                               | TJ1500F.80                                             | Lifting Arm Assembly                 |
| 81                               | SS1220.S                                               | Hex Head Set Screw M12 x 20mm        |
| 82                               | TJ1500F.82                                             | Repair Washer                        |
| 83                               | TJ1500F.83                                             | Chain Connector                      |
| 84                               | TJ1500F.84                                             | Adjusting Screw M16 x 260mm          |
| 85                               | TJ1500F.85                                             | Saddle                               |
| 86                               | SB-9.0                                                 | Steel Ball                           |
| 87                               | TJ1500F.87                                             | Spring                               |
|                                  | TJ1500F.01                                             | Handle Grip (Not Shown)              |
|                                  | TJ1500F.UNIT                                           | Hydraulic Unit (Not Shown)           |
|                                  | TJ1500F.RK                                             | Repair Kit (Not Shown)               |
|                                  | TJ1500F.PH                                             | Pulling Hook (Not Shown)             |